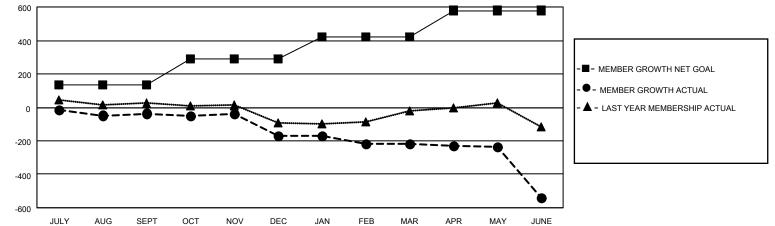

## GAT MONTHLY MEMBERSHIP PROGRESS REPORT

Multiple District 11

Results as of: 6/30/2023

LOCATION: MICHIGAN

| Clubs                 |               |           |               | Members               |                           |                         |                                                    |
|-----------------------|---------------|-----------|---------------|-----------------------|---------------------------|-------------------------|----------------------------------------------------|
| RESULTS FOR 2022-2023 |               |           |               | RESULTS FOR 2022-2023 |                           |                         |                                                    |
| QUARTER               | NEW CLUB GOAL | NEW CLUBS | DROPPED CLUBS | QUARTER               | MEMBER GROWTH NET<br>GOAL | MEMBER GROWTH<br>ACTUAL | DROPPED<br>MEMBERS ACTUAL<br>(including transfers) |
| JULY/AUG/SEPT         | 0             | 0         | 2             | JULY/AUG/SE           | PT 137                    | 178                     | 194                                                |
| OCT/NOV/DEC           | 6             | 0         | 5             | OCT/NOV/DE            | C 152                     | 234                     | 347                                                |
| JAN/FEB/MAR           | 2             | 0         | 6             | JAN/FEB/MAF           | g 132                     | 226                     | 231                                                |
| APR/MAY/JUNE          | 8             | 0         | 5             | APR/MAY/JUN           | NE 158                    | 265                     | 556                                                |

- - CURRENT YEAR GOALS FOR NEW CLUBS

• - CURRENT YEAR ACTUAL NEW CLUBS

▲ - LAST YEAR ACTUAL NEW CLUBS

| DROPPED CLUBS: 18 |       | 212 CLUBS OF 367 ADDED 1 OR | GENDER DISTRIBUTION       |                |  |
|-------------------|-------|-----------------------------|---------------------------|----------------|--|
|                   |       | MORE NEW MEMBERS            | MALE                      | 5,891 (64.89%) |  |
|                   |       |                             | FEMALE                    | 3,183 (35.06%) |  |
| DROPPED MEMBERS   |       |                             | NON BINARY                | 1 (0.01%)      |  |
| DECEASED          | 193   |                             | PREFER NOT TO ANSWER      | 4 (0.04%)      |  |
| CLUB CANCELLED    | 123   |                             | TOTAL FAMILY UNIT MEMBERS | 1.821          |  |
| OTHER             | 1,011 | CLICK HERE FOR CUMULATIVE   | TOTAL FAMILT UNIT MEMBERS | 1,021          |  |
| TOTAL             | 1,327 | MEMBERSHIP DATA             | FAMILY MEMBERS PAYING HAL | F 930          |  |
|                   |       |                             | DUES                      |                |  |
|                   |       |                             | L                         |                |  |