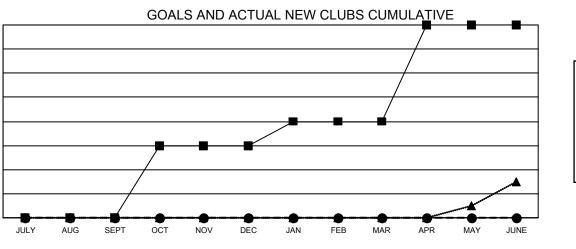

- - CURRENT YEAR GOALS FOR NEW CLUBS

• - CURRENT YEAR ACTUAL NEW CLUBS

▲ - LAST YEAR ACTUAL NEW CLUBS

| DROPPED CLUBS: 18 |       | 212 CLUBS OF 367 ADDED 1 OR | GENDER DISTRIBUTION       |                |  |
|-------------------|-------|-----------------------------|---------------------------|----------------|--|
|                   |       | MORE NEW MEMBERS            | MALE                      | 5,891 (64.89%) |  |
|                   |       |                             | FEMALE                    | 3,183 (35.06%) |  |
| DROPPED MEMBERS   |       |                             | NON BINARY                | 1 (0.01%)      |  |
| DECEASED          | 193   |                             | PREFER NOT TO ANSWER      | 4 (0.04%)      |  |
| CLUB CANCELLED    | 123   |                             | TOTAL FAMILY UNIT MEMBERS | 1.821          |  |
| OTHER             | 1,011 | CLICK HERE FOR CUMULATIVE   | TOTAL FAMILT UNIT MEMBERS | 1,021          |  |
| TOTAL             | 1,327 | MEMBERSHIP DATA             | FAMILY MEMBERS PAYING HAL | F 930          |  |
|                   |       |                             | DUES                      |                |  |
|                   |       |                             | L                         |                |  |